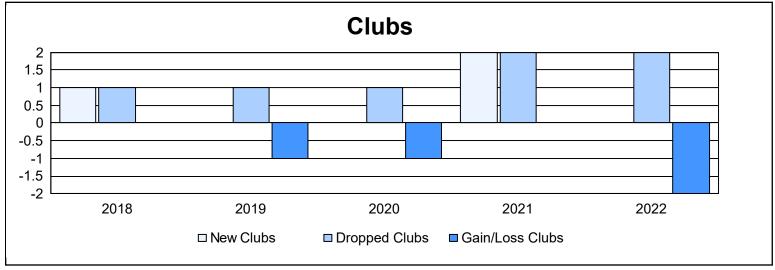

District 5M 5 As of June 2022 Cumulative

| Year      | New<br>Clubs | Dropped<br>Clubs | Gain/<br>Loss<br>Clubs | New<br>Members | Charter<br>Members | Reinstate<br>Members | Transfer<br>Members | Total<br>Member<br>Added | Total<br>Members<br>Dropped | Gain/<br>Loss<br>Members |
|-----------|--------------|------------------|------------------------|----------------|--------------------|----------------------|---------------------|--------------------------|-----------------------------|--------------------------|
| 2017-2018 | 1            | 1                | 0                      | 96             | 21                 | 29                   | 9                   | 155                      | 238                         | -83                      |
| 2018-2019 | 0            | 1                | -1                     | 118            | 4                  | 6                    | 17                  | 145                      | 182                         | -37                      |
| 2019-2020 | 0            | 1                | -1                     | 108            | 2                  | 5                    | 6                   | 121                      | 147                         | -26                      |
| 2020-2021 | 2            | 2                | 0                      | 104            | 57                 | 5                    | 3                   | 169                      | 181                         | -12                      |
| 2021-2022 | 0            | 2                | -2                     | 132            | 0                  | 3                    | 4                   | 139                      | 176                         | -37                      |
| Average   | 1            | 1                | -1                     | 112            | 17                 | 10                   | 8                   | 146                      | 185                         | -39                      |